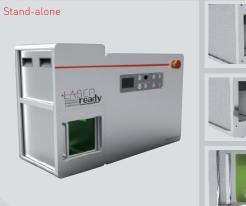

**LASER ready** is developed after testing and characterizing your marking items.

Thanks to the possibility of removing it's lower part, **LASER ready** can be used in two different ways:

- **Stand-alone**: to mark individual parts.
- **On Line**: to mark in series.