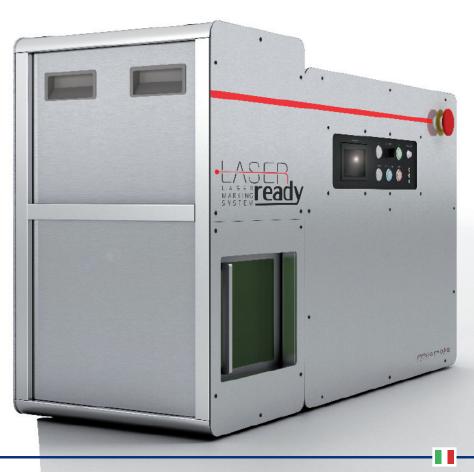

## LASER ready THE COMPLETE LASER MARKING SYSTEM

The workstation **LASER ready** has been designed not only to mark small details but also to be installed in any conveyor belt into line productions.

The work area allows the insertion of objects up to A4 size and can be extended under specific customer requests.

## **Revolutionary!**

**LASER ready** can be equipped with "AUTOFOCUS". Insert the object to be marked and press the button. The machine will do the rest.

LASER ready is "READY" to meet the needs of any object to be marked, regardless of the material.

**LASER ready** is developed after testing and characterizing your marking items.

Thanks to the possibility of removing it's lower part, **LASER ready** can be used in two different ways:

- **Stand-alone**: to mark individual parts.
- **On Line**: to mark in series.