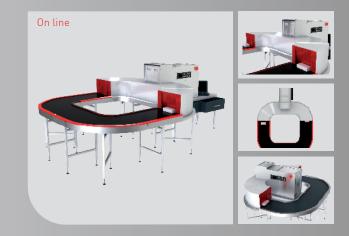

**LASER ready** is developed after testing and characterizing your marking items.

Thanks to the possibility of removing it's lower part, **LASER ready** can be used in two different ways:

- **Stand-alone**: to mark individual parts.
- **On Line**: to mark in series.

The conveyor belt setting gives both the possibility to get continuous marking and to insert the system into a processing cycle in cooperation with other machines.