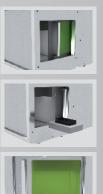

**LASER ready** is developed after testing and characterizing your marking items.

Thanks to the possibility of removing it's lower part, **LASER ready** can be used in two different ways:

- **Stand-alone**: to mark individual parts.
- **On Line**: to mark in series.

The conveyor belt setting gives both the possibility to get continuous marking and to insert the system into a processing cycle in cooperation with other machines.