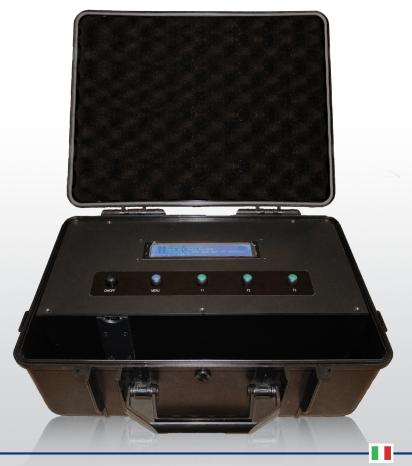

#### Plug & Play!

No software installation is required for **GMCA**.

#### User friendly!

**GMCA** is controllable:

- -Manually
- -SMS
- -Internet

# **GMCA SYSTEM FEATURES**

#### **TECHNICAL DATA**

| Weight | 3 Kg   |
|--------|--------|
| Height | 175 mm |
| Width  | 455 mm |
| Depth  | 340 mm |